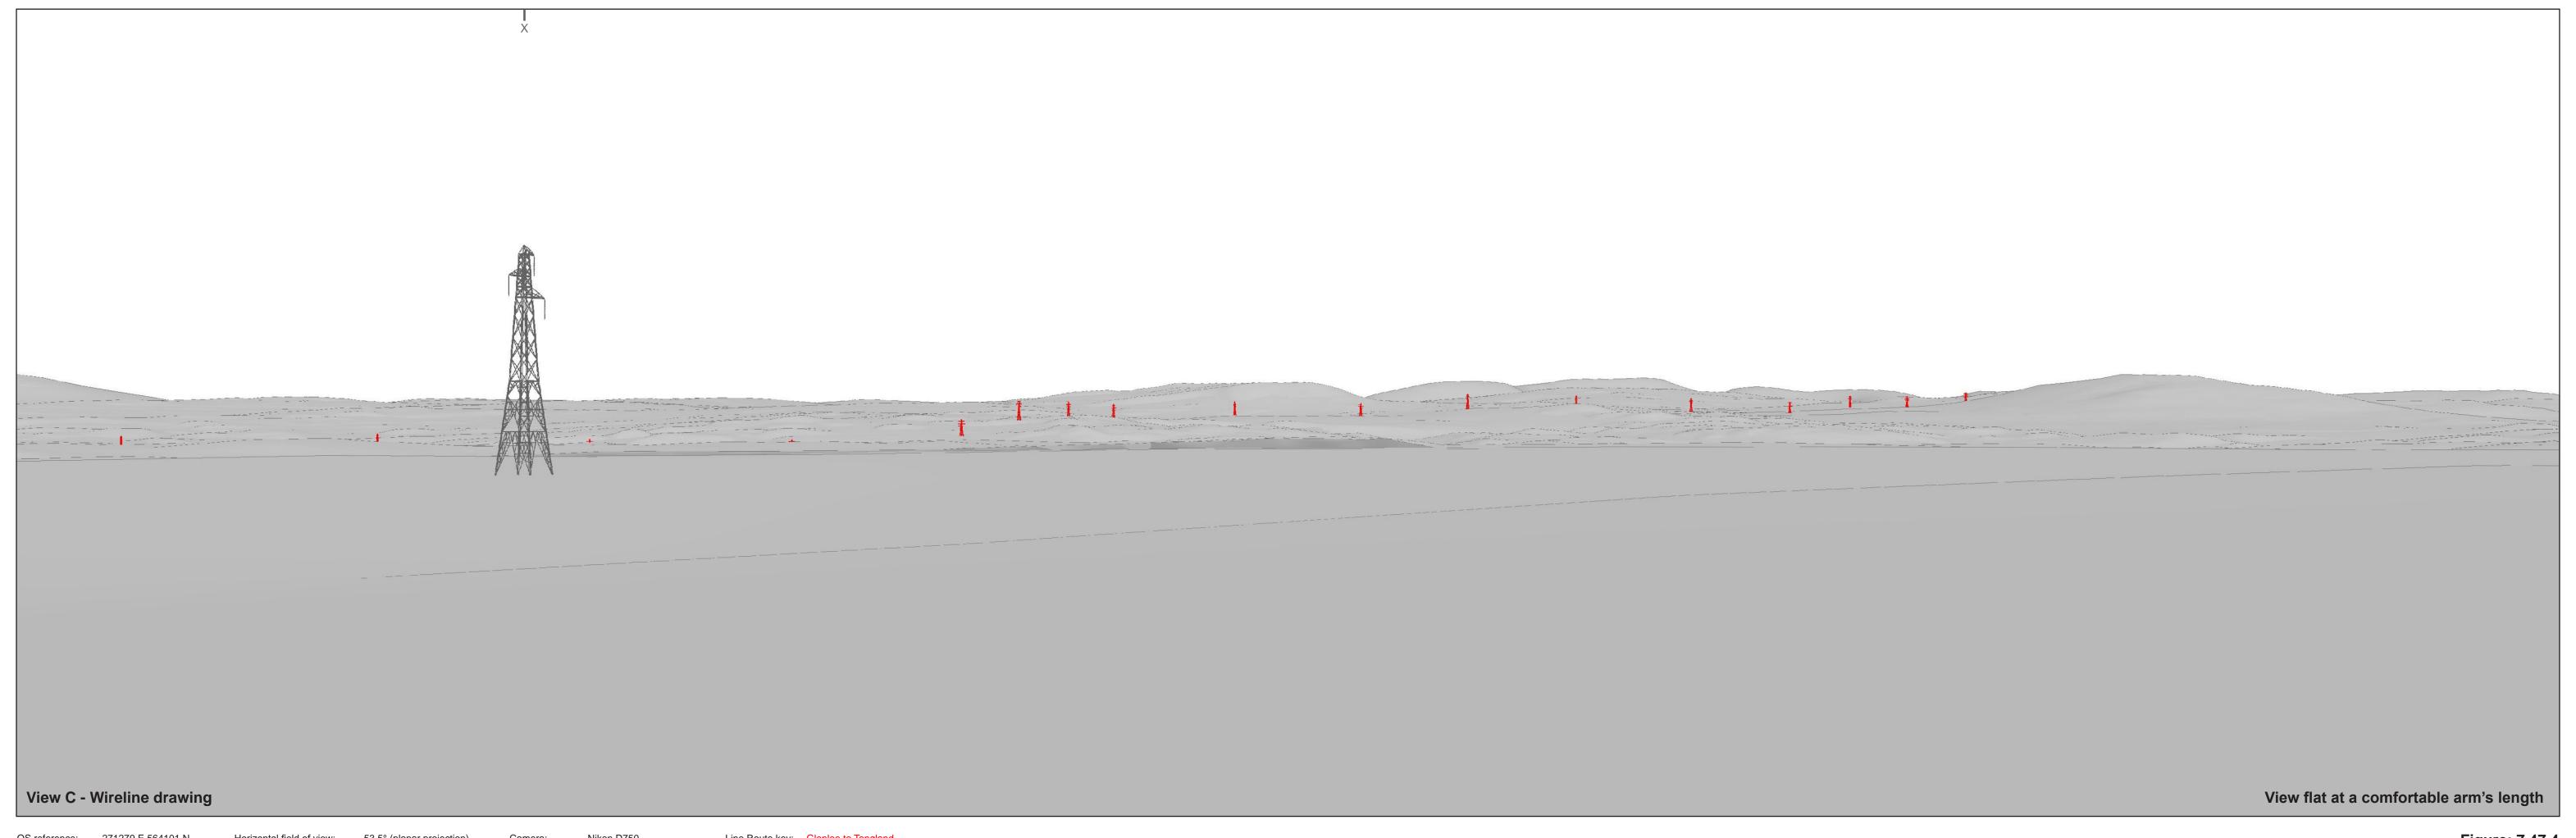

## KTR Project EIA Report

Figure 7.47.1: Viewpoint 27 B795 east of Laurieston

## Overhead line infrastructure

- Glenlee to Tongland (steel lattice tower)
- Existing tower for removal
- Viewpoint

• 1.01.po.

9

90° field of view

53.5° field of view

## Distance to Nearest Tower from each

- N or R Tower for Removal: 0.28km
- G T: 3.29km

OS reference: 271279 E 564101 N AOD: 79.5 m Direction of view: 225°

Horizontal field of view: 90° (cylindrical projection)
Principal distance: 522 mm
Paper size: 841 x 297 mm (half A1)
Correct printed image size: 820 x 260 mm