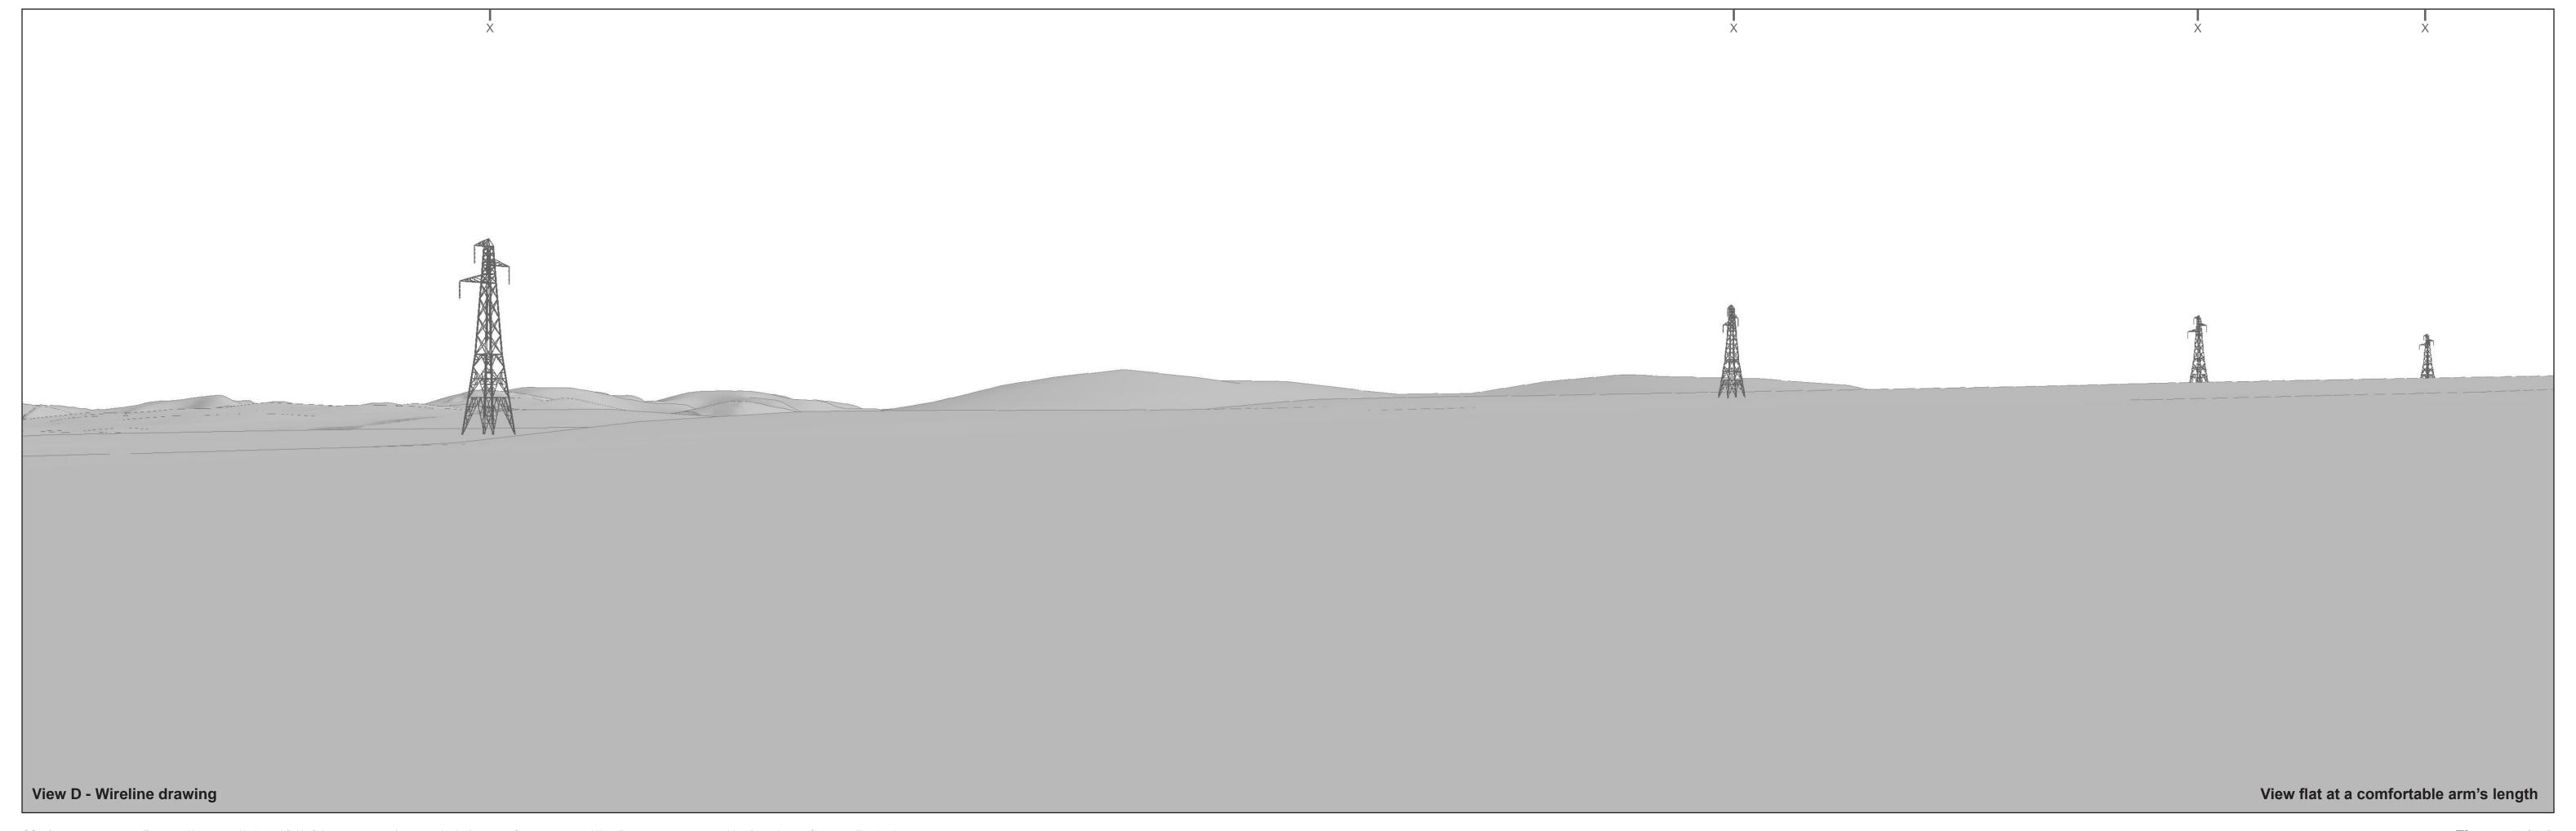

Line Route key: Glenlee to Tongland
X - Existing 132kv tower

removal

OS reference: 271279 E 564101 N AOD: 79.5 m Direction of view: 270°

Horizontal field of view: 53.5° (planar projection)
Principal distance: 812.5 mm
Paper size: 841 x 297 mm (half A1)
Correct printed image size: 820 x 260 mm

Camera: Nikon D750
Lens: Nikkor AF 50mm f/1.8D
Camera height: 1.5 m AGL
Date and time: 17/01/2019 10:50

Line Route key: Glenlee to Tongland
X - Existing 132kv tower

removal

OS reference: 271279 E 564101 N AOD: 79.5 m Direction of view: 270°

Horizontal field of view: 53.5° (planar projection)
Principal distance: 812.5 mm
Paper size: 841 x 297 mm (half A1)
Correct printed image size: 820 x 260 mm

Camera: Nikon D750
Lens: Nikkor AF 50mm f/1.8D
Camera height: 1.5 m AGL
Date and time: 17/01/2019 10:50