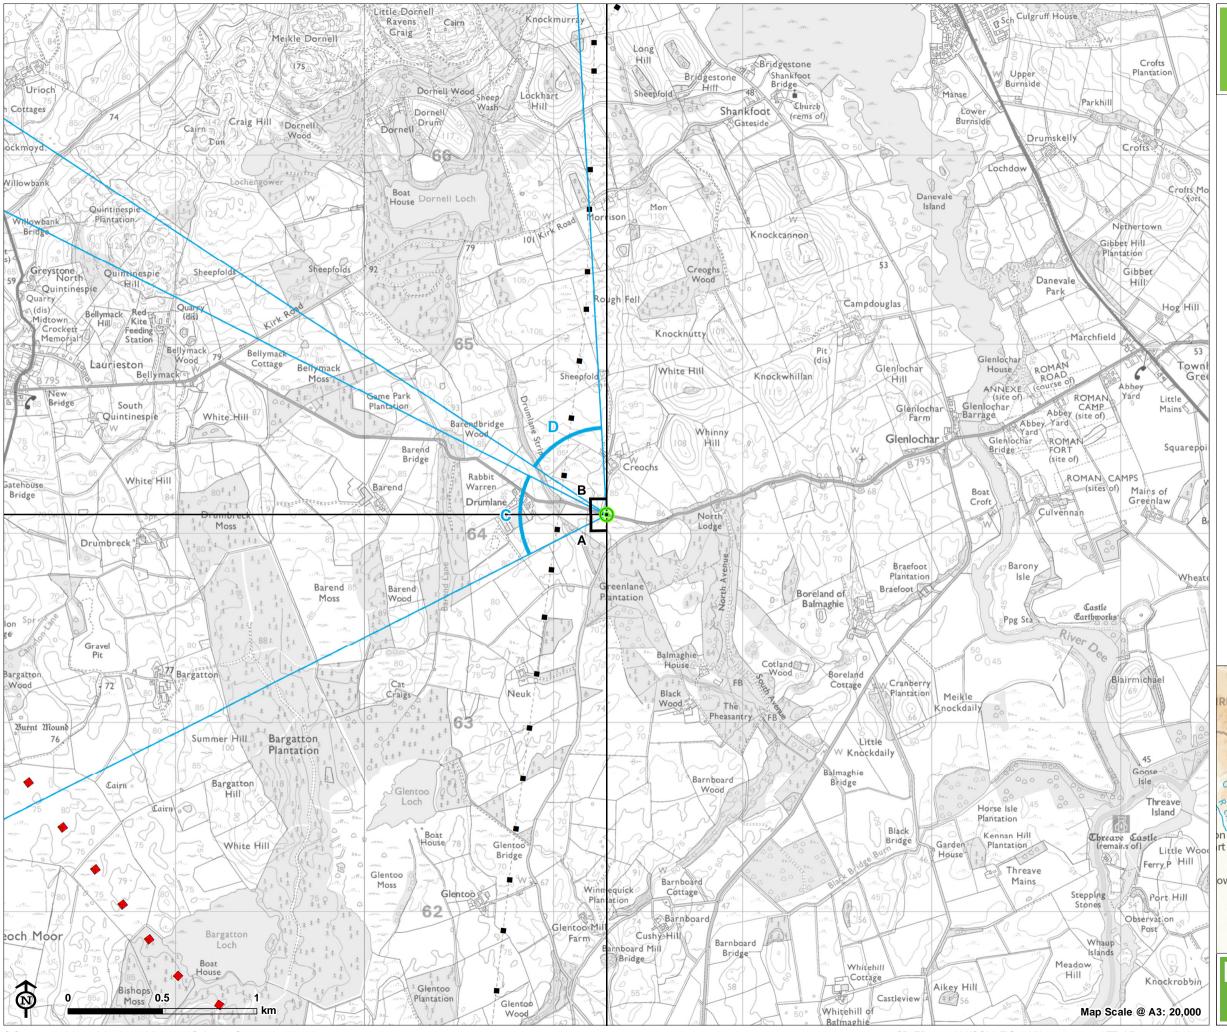

## KTR Project EIA Report

Figure 7.47.1: Viewpoint 27 B795 east of Laurieston

## Overhead line infrastructure

- Glenlee to Tongland (steel lattice tower)
- Existing tower for removal
- Viewpoint

• 1.01.po.

9

90° field of view

53.5° field of view

## Distance to Nearest Tower from each

- N or R Tower for Removal: 0.28km
- G T: 3.29km

OS reference: 271279 E 564101 N AOD: 79.5 m Direction of view: 225°

Horizontal field of view: 90° (cylindrical projection)
Principal distance: 522 mm
Paper size: 841 x 297 mm (half A1)
Correct printed image size: 820 x 260 mm

Nikon D750 Nikkor AF 50mm f/1.8D Camera height: 1.5 m AGL
Date and time: 17/01/2019 10:50

Line Route key: Glenlee to Tongland
X - Existing 132kv tower removal

OS reference: 271279 E 564101 N AOD: 79.5 m Direction of view: 315°