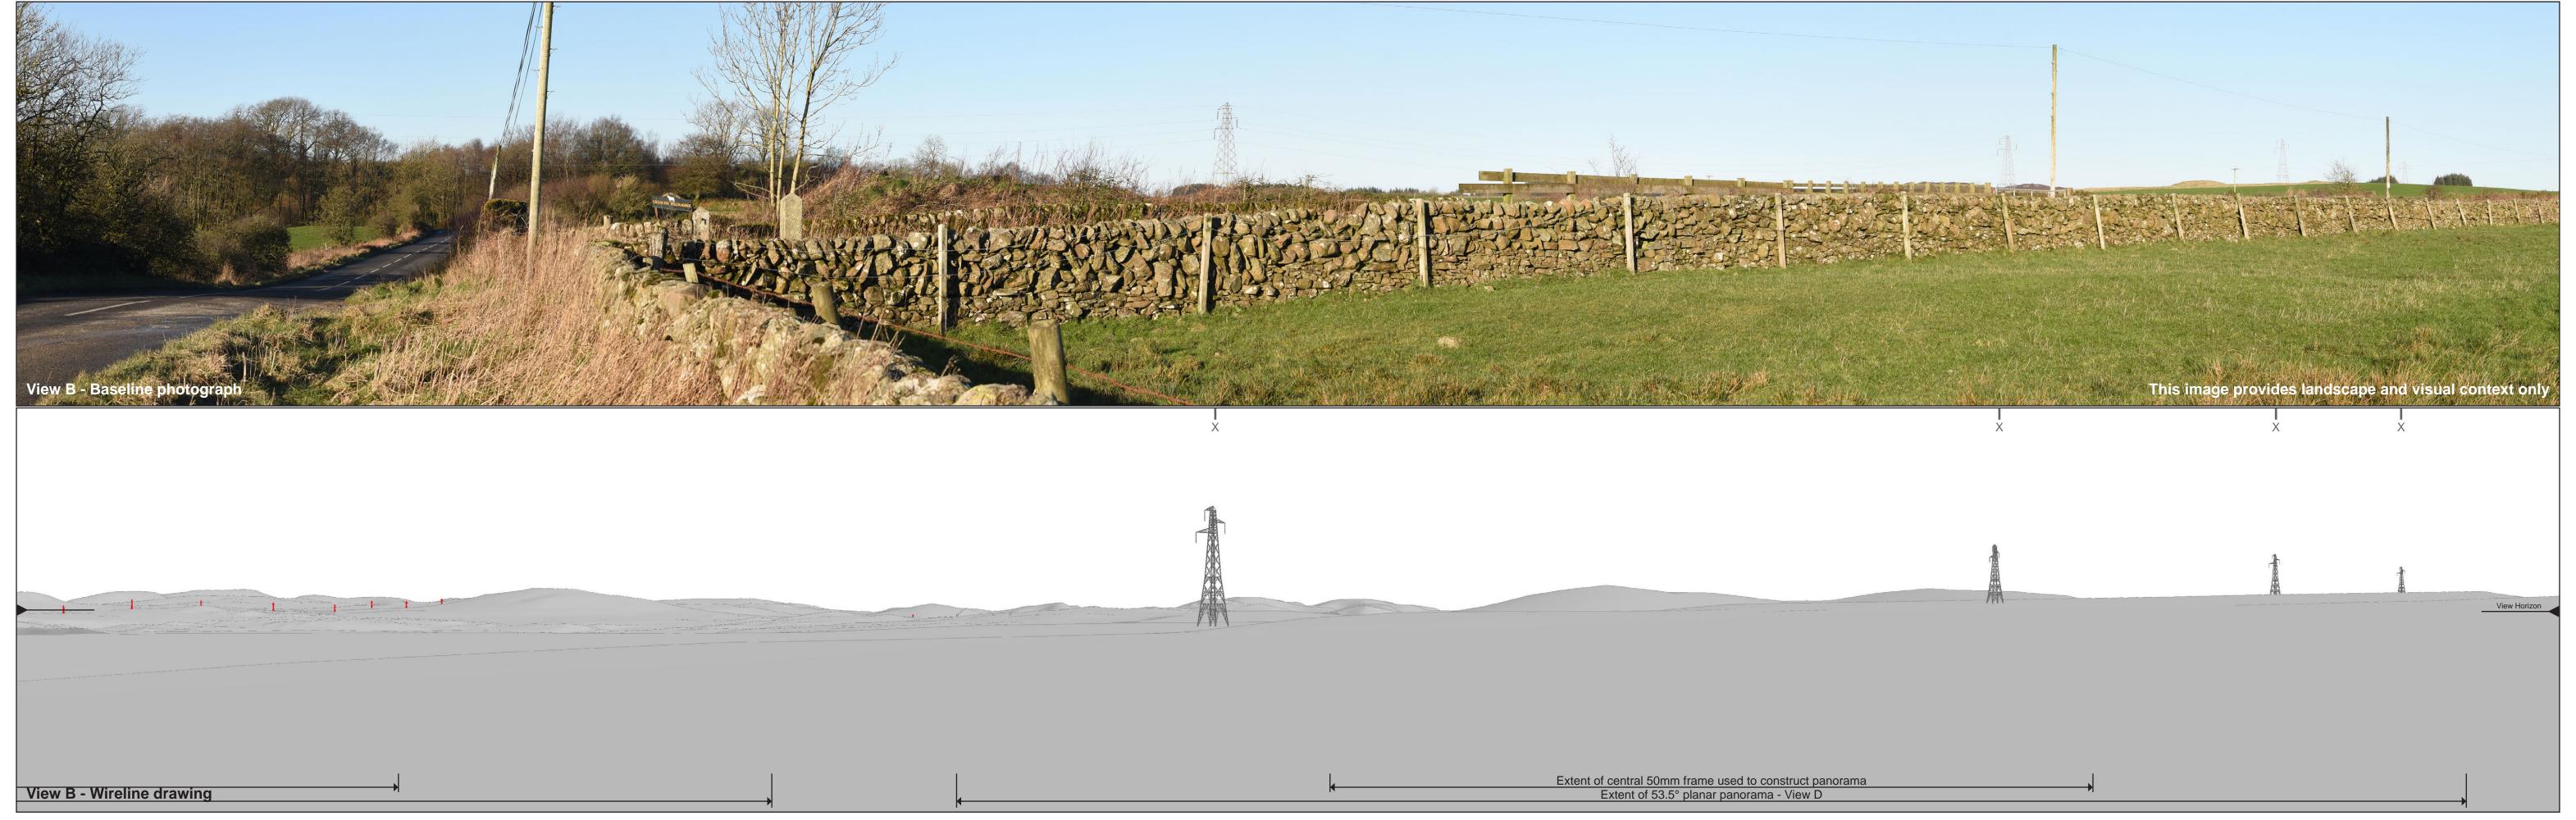

Horizontal field of view: 53.5° (planar projection)
Principal distance: 812.5 mm
Paper size: 841 x 297 mm (half A1)
Correct printed image size: 820 x 260 mm

Camera: Nikon D750
Lens: Nikkor AF 50mm f/1.8D
Camera height: 1.5 m AGL
Date and time: 17/01/2019 10:50

OS reference: 271279 E 564101 N AOD: 79.5 m Direction of view: 330°

Horizontal field of view: 53.5° (planar projection)
Principal distance: 812.5 mm
Paper size: 841 x 297 mm (half A1)
Correct printed image size: 820 x 260 mm

Camera: Nikon D750
Lens: Nikkor AF 50mm f/1.8D
Camera height: 1.5 m AGL
Date and time: 17/01/2019 10:50

Line Route key: Glenlee to Tongland
X - Existing 132kv tower

removal

Figure: 7.47.6

Viewpoint 27: B795 east of Laurieston