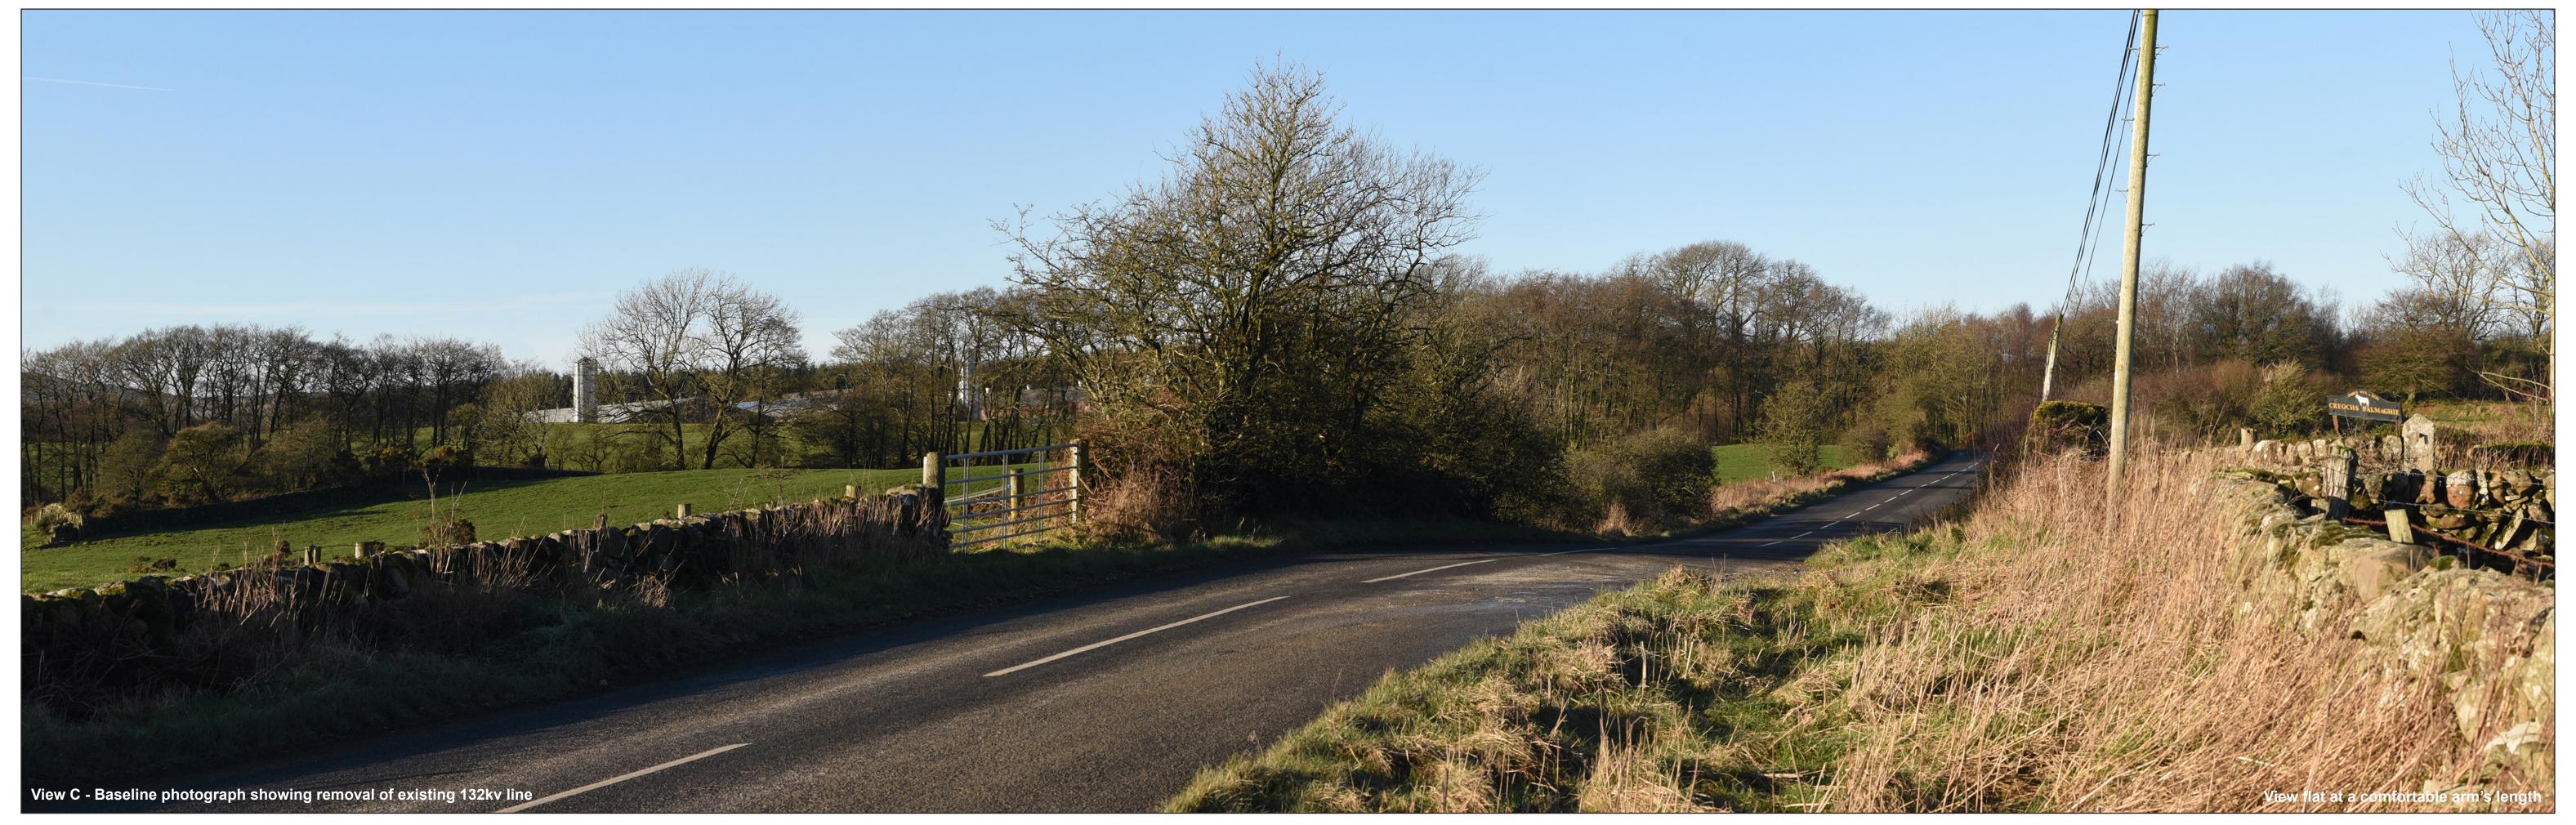

Nikon D750 Nikkor AF 50mm f/1.8D Camera height: 1.5 m AGL
Date and time: 17/01/2019 10:50

Line Route key: Glenlee to Tongland
X - Existing 132kv tower removal

OS reference: 271279 E 564101 N AOD: 79.5 m Direction of view: 315°

Horizontal field of view: 90° (cylindrical projection)
Principal distance: 522 mm
Paper size: 841 x 297 mm (half A1)
Correct printed image size: 820 x 260 mm

Camera: Nikon D750
Lens: Nikkor AF 50mm f/1.8D
Camera height: 1.5 m AGL
Date and time: 17/01/2019 10:50