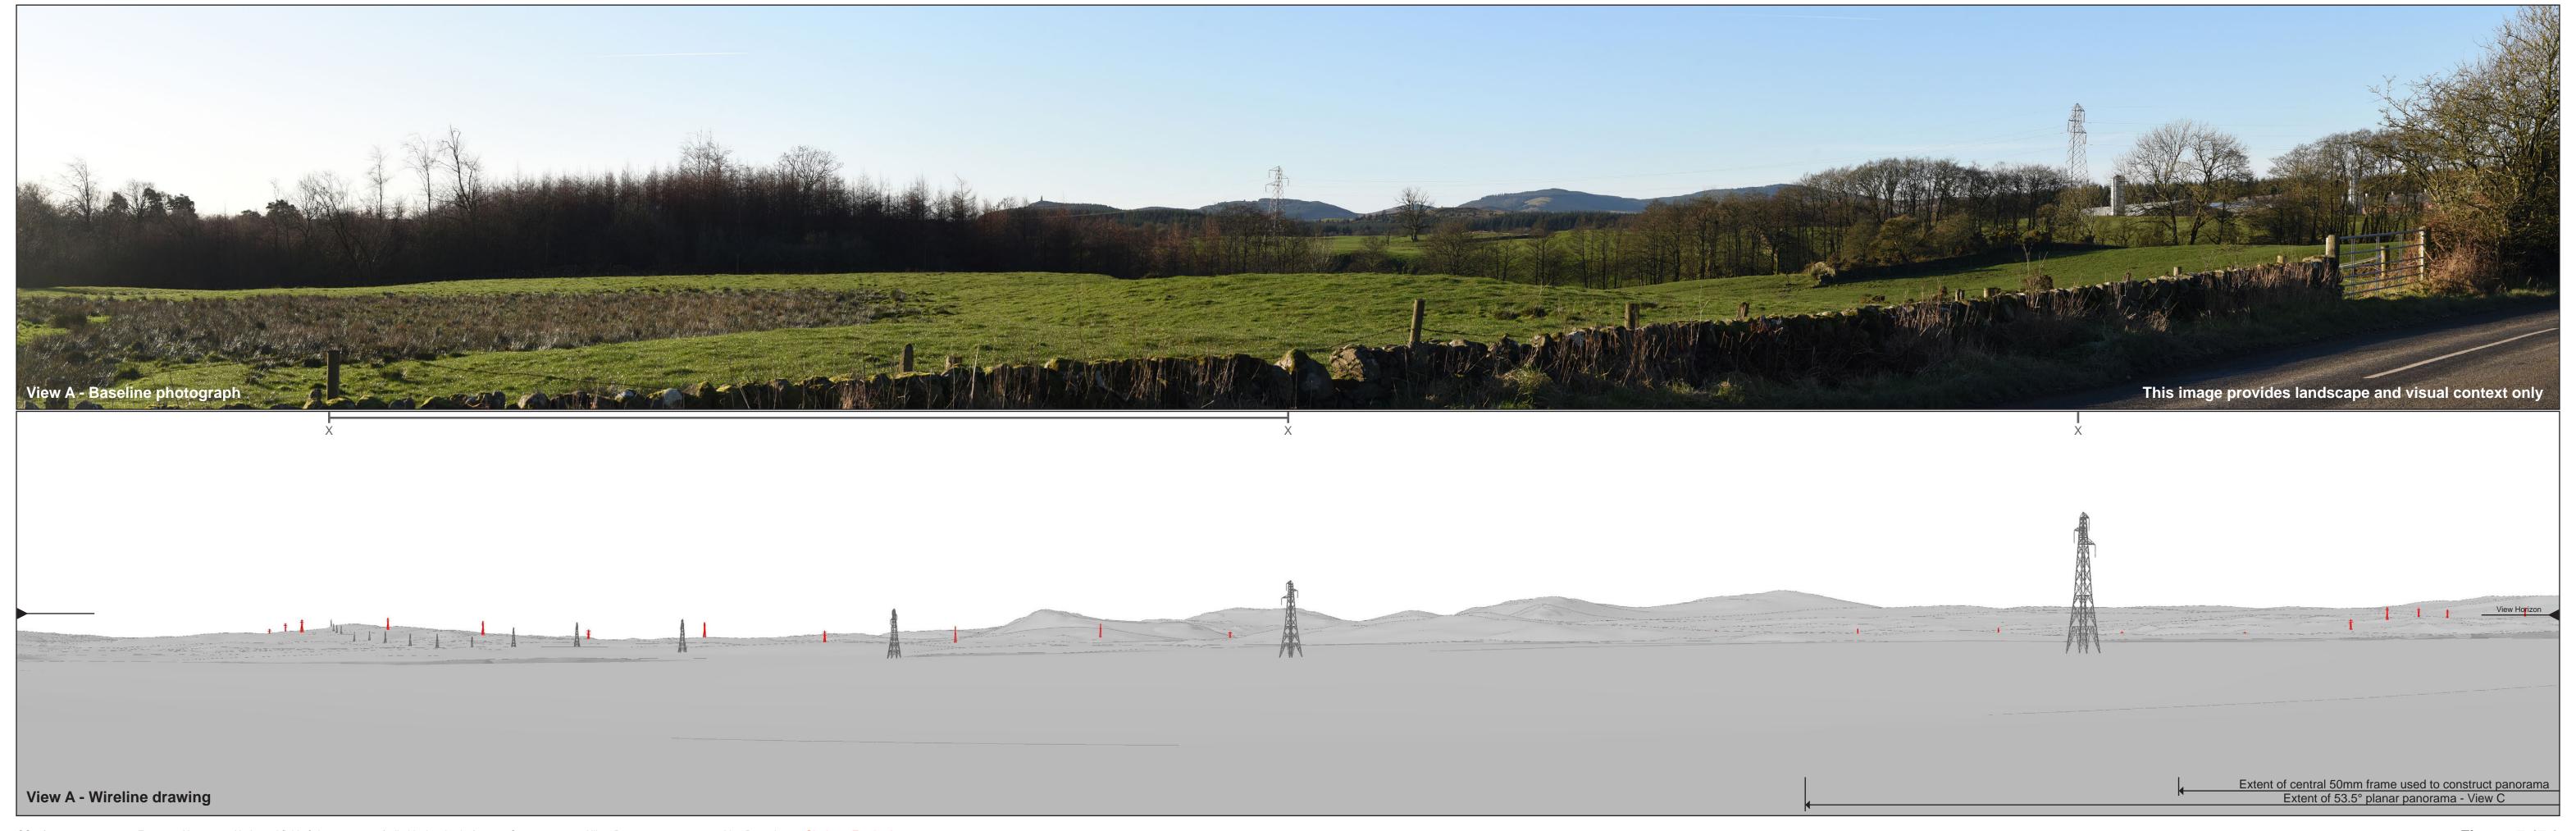

Horizontal field of view: 90° (cylindrical projection)
Principal distance: 522 mm
Paper size: 841 x 297 mm (half A1)
Correct printed image size: 820 x 260 mm

Camera: Nikon D750
Lens: Nikkor AF 50mm f/1.8D
Camera height: 1.5 m AGL
Date and time: 17/01/2019 10:50

Line Route key: Glenlee to Tongland
X - Existing 132kv tower

removal

OS reference: 271279 E 564101 N AOD: 79.5 m Direction of view: 270°

Horizontal field of view: 53.5° (planar projection)
Principal distance: 812.5 mm
Paper size: 841 x 297 mm (half A1)
Correct printed image size: 820 x 260 mm

Camera: Nikon D750
Lens: Nikkor AF 50mm f/1.8D
Camera height: 1.5 m AGL
Date and time: 17/01/2019 10:50

Line Route key: Glenlee to Tongland
X - Existing 132kv tower

removal

OS reference: 271279 E 564101 N AOD: 79.5 m Direction of view: 270°