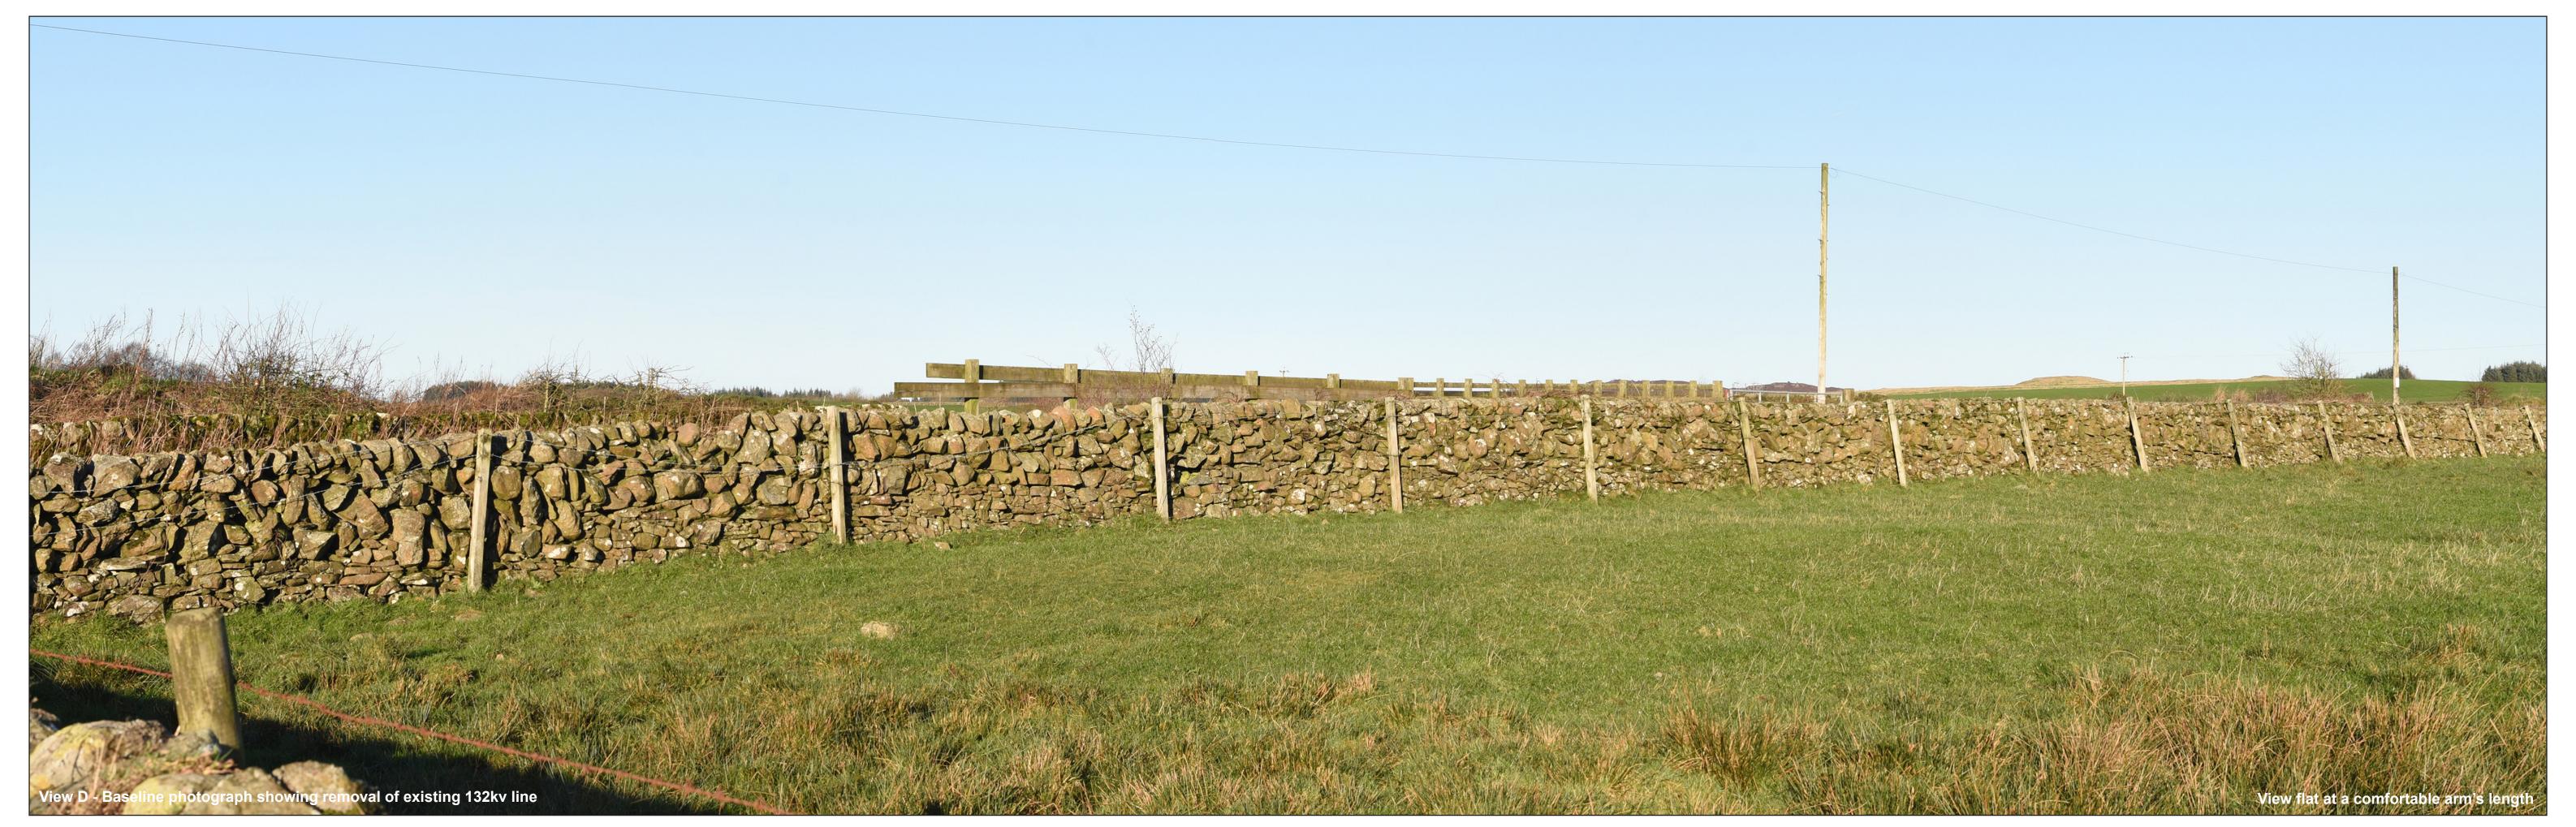

Camera: Nikon D750
Lens: Nikkor AF 50mm f/1.8D
Camera height: 1.5 m AGL
Date and time: 17/01/2019 10:50

Line Route key: Glenlee to Tongland
X - Existing 132kv tower

removal

Figure: 7.47.6

Viewpoint 27: B795 east of Laurieston

OS reference: 271279 E 564101 N AOD: 79.5 m Direction of view: 330°

Horizontal field of view: 53.5° (planar projection)
Principal distance: 812.5 mm
Paper size: 841 x 297 mm (half A1)
Correct printed image size: 820 x 260 mm

Camera: Nikon D750
Lens: Nikkor AF 50mm f/1.8D
Camera height: 1.5 m AGL
Date and time: 17/01/2019 10:50

Figure: 7.47.7 Viewpoint 27: B795 east of Laurieston